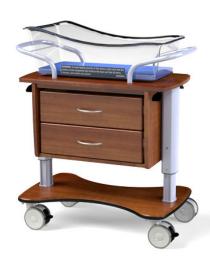

# **Height Adjustable Bassinet:** Uniquely built for infants

#### Standard Features

- KYDEX® finish for superior durability and strength
- Pass through drawers
- Stainless steel transport handle
- Pneumatic spring has 5-year warranty
- PETG plastic tub has 4 times greater impact resistance than acrylic tubs
- Four height adjustment handles, located on each corner, can be used independently
- Base design allows caregivers to get close to the infant
- 1- Locking Caster & 1-Tracking/ Locking Caster
- FDA compliant
- Ships fully assembled

## **Benefits**

- KYDEX® finish critical for infection control
- Easy to clean
- Locking casters accessible from any side
- Handles for adjusting height available at four corners
- Adjustable height for easy standing access to infant or lower for mom's rooming in care
- Manufactured in the USA
- Limited lifetime warranty

## **Available Options** -

- Choice of six standard KYDEX® finishes
- Single drawer with 2-way slide-out surface
- 2 drawers w/optional flip-up(s)

### Specifications -

• Width: 37.5"

• **Depth:** 21.5"

• Surface Height: 29.5" to 39"

Interior Drawer: 22"W x 12"L x 6"D