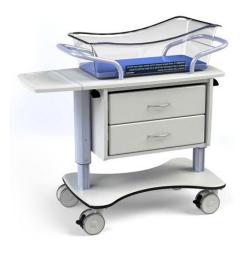

# **Height Adjustable Bassinet:** Uniquely built for infants

#### Standard Features

- KYDEX® finish for superior durability and strength
- Pass through drawers
- Stainless steel transport handle
- Pneumatic spring has 5-year warranty
- PETG plastic tub has 4 times greater impact resistance than acrylic tubs
- Four height adjustment handles, located on each corner, can be used independently
- Base design allows caregivers to get close to the infant
- 1- Locking Caster & 1-Tracking/ Locking Caster
- FDA compliant
- Ships fully assembled

## **Benefits**

- KYDEX® finish critical for infection control
- Easy to clean
- Locking casters accessible from any side
- Handles for adjusting height available at four corners
- Adjustable height for easy standing access to infant or lower for mom's rooming in care
- Manufactured in the USA
- Limited lifetime warranty

## **Available Options** -

- Choice of six standard KYDEX® finishes
- Single drawer with 2-way slide-out surface
- 2 drawers w/optional flip-up(s)

### Specifications -

• Width: 37.5"

• **Depth:** 21.5"

• Surface Height: 29.5" to 39"

Interior Drawer: 22"W x 12"L x 6"D