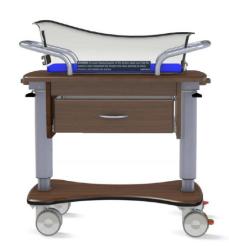

# **Height Adjustable Bassinet:** Uniquely built for infants

#### Standard Features

- KYDEX® finish for superior durability and strength
- Pass through drawers
- Stainless steel transport handle
- Pneumatic spring has 5-year warranty
- PETG plastic tub has 4 times greater impact resistance than acrylic tubs
- Four height adjustment handles, located on each corner, can be used independently
- Base design allows caregivers to get close to the infant
- 1- Locking Caster & 1-Tracking/ Locking Caster
- FDA compliant
- Ships fully assembled

## **Benefits**

- KYDEX® finish critical for infection control
- Easy to clean
- Locking casters accessible from any side
- Handles for adjusting height available at four corners
- Adjustable height for easy standing access to infant or lower for mom's rooming in care
- Manufactured in the USA
- Limited lifetime warranty

## **Available Options** -

- Choice of six standard KYDEX® finishes
- Single drawer with 2-way slide-out surface
- 2 drawers w/optional flip-up(s)

### Specifications -

• Width: 37.5"

• **Depth:** 21.5"

• Surface Height: 29.5" to 39"

Interior Drawer: 22"W x 12"L x 6"D