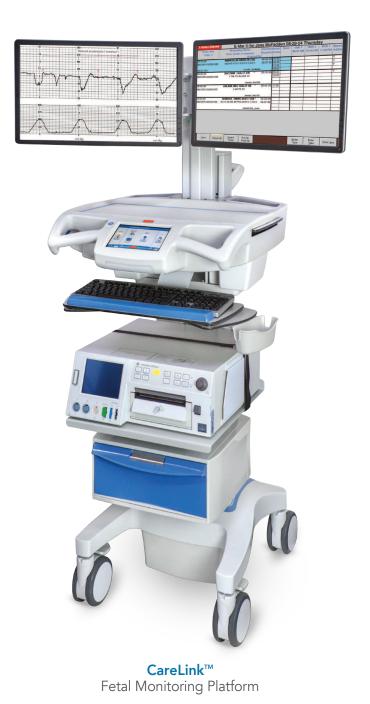

## Carel ink™

## Fetal Monitoring Cart

The NEW CareLink Fetal Monitoring cart provides both fetal monitoring and a mobile nurse workstation in a single solution. Combining the CareLink intelligent features with your choice of medical monitoring system promotes workflow efficiency in labor and delivery departments allowing clinicians to focus on the care of mothers and their babies.

## CareLink Intelligent Powered Cart Platform

- On-Board communication tools for receiving messages and sending service requests
- **N-Sight**<sup>™</sup> fleet management for remote asset management
- **N-Stride™** steering control enables effortless maneuverability and control
- An expansive work surface provides extra work space in patient rooms
- Height adjustable with electronic lift to ensure proper ergonomics

## Fetal Monitoring Features

- Dual-swivel monitor mount enables information sharing with patients, and easy navigation through hallways. Supports up to 22" monitors
- Compact cart base and slim profile maximizes space in labor and delivery rooms
- Stable open shelf supports and secures a variety of Fetal Monitoring systems while keeping the monitor accessible
- Concealed cable management presents a less cluttered, cleaner appearance
- Non-locking drawer for ample storage and supplies organization
- Additional configuration options and accessories are available to meet clinician and facility needs