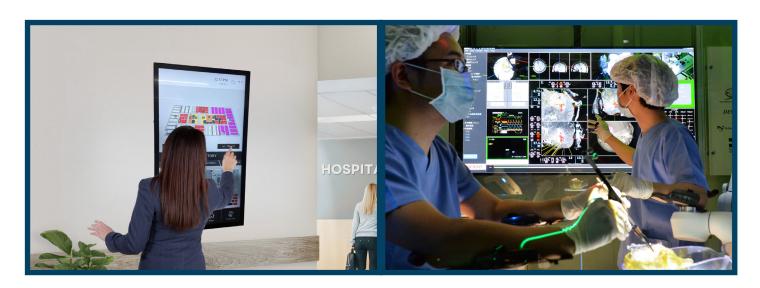

- Perfect for Message Boards
- Surgical Suites
- Emergency Departments
- Informational & Scheduling Displays
- Intensive Care Units
- Patient Check-in Kiosks
- Wayfinding
- ✓ Medical Training & Education
- Exam Rooms
- Digital Signage