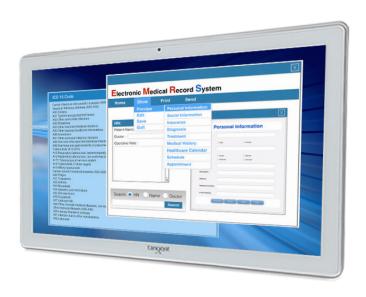

## Displays and All-in-Ones For medical environments

**LED/LCD Monitors** with our custom, anti-reflective and anti-glare, clear glass overlay offers washability in the hospital setting, perfect for use in the OR or on ISO carts. **VESA Mounted** for use on carts, wall mounts or channel mounted applications. Available in a variety of sizes, to enhance your computing and infection-control solutions. Our **commerical-grade large format displays** offer high resolution, integrated speakers, and the washable glass overlay is ideal for **infection control** in the hospital setting