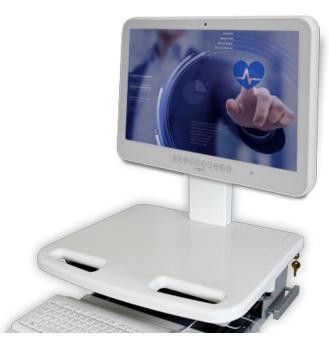

## Displays and All-in-Ones For medical environments

**Tangent Medical Grade Computers** are built for the healthcare industry. UL60601-certified, designed with options such as hot-swappable batteries, Intel Core processors, PCAP multi-touch displays, anti-microbial enclosure, WiFi, Bluetooth and are all VESA mountable.

- Built to your specifications
- Medical Grade
- RFID Options
- Touch screens
- Battery chargers
- Swappable Batteries
- Optional **Extended** Warranty