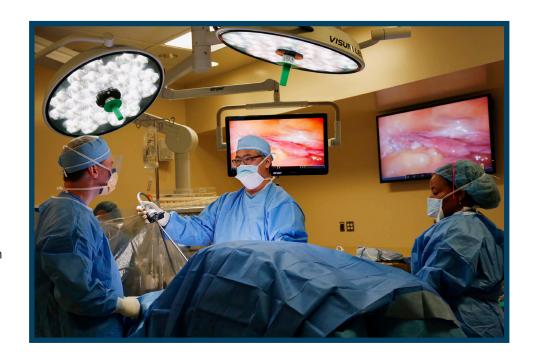

- Perfect for Message Boards
- Surgical Suites
- Emergency Departments
- Informational & Scheduling Displays
- Intensive Care Units
- Patient Check-in Kiosks
- Wayfinding
- ✓ Medical Training & Education
- Exam Rooms
- Digital Signage