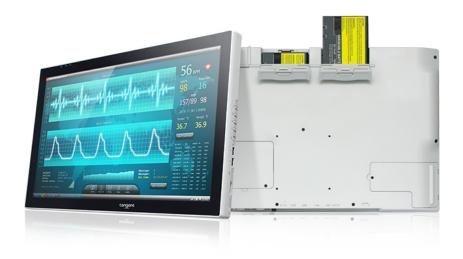

## Displays and All-in-Ones For medical environments

**Tangent Medical Grade Computers** are built for the healthcare industry. UL60601-certified, designed with options such as hot-swappable batteries, Intel Core processors, PCAP multi-touch displays, anti-microbial enclosure, WiFi, Bluetooth and are all VESA mountable.

- Built to your specifications
- Medical Grade
- RFID Options
- Touch screens
- Battery chargers
- Swappable Batteries
- Optional **Extended** Warranty