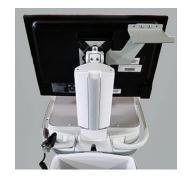

**Glove Box Holder** 

**Sharps Container** 

**Basket with Rear Handle** 

**Patient Monitor Arm** 