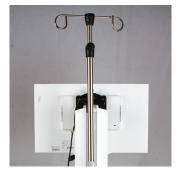

**Wireless Scanner Mount** 

Sani-Wipe Holder

Hand Sanitizer (Large)

**Cup Holders** 

**Tethered Scanner Mount** 

**IV** Pole

Hand Sanitizer (Small)

**Zebra Label Printer Bracket** 