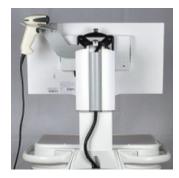

**Wireless Scanner Mount** 

Sani-Wipe Holder

Hand Sanitizer (Large)

**Cup Holders** 

**Tethered Scanner Mount** 

**IV** Pole

Hand Sanitizer (Small)

**Zebra Label Printer Bracket** 