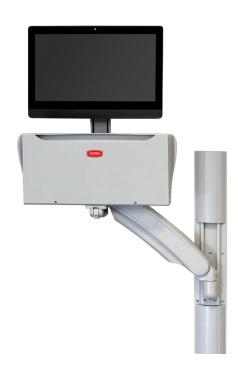

## Capsa Healthcare Fluid Heavy Duty Wall Arm

The **Capsa Healthcare Fluid Wall Arms** are designed to provide maximum stability, flexibility, and functionality for clinical documentation and patient interaction in any healthcare environment.

## Wall mount features:

- Sturdy and durable construction, designed to last
- Service, support and preventative maintenance options
- Ergonomic sit-to-stand height adjustability