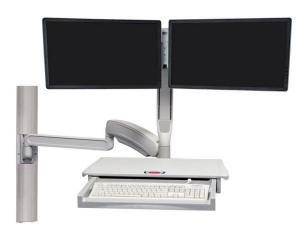

## Capsa Healthcare Fluid Heavy Duty Wall Arm

The **Capsa Healthcare Fluid Wall Arms** are designed to provide maximum stability, flexibility, and functionality for clinical documentation and patient interaction in any healthcare environment.

## Wall mount features:

- Sturdy and durable construction, designed to last
- Service, support and preventative maintenance options
- Ergonomic sit-to-stand height adjustability